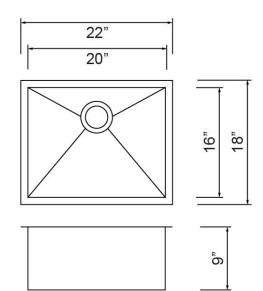

## **PRODUCT SPECIFICATIONS**

Stainless Steel SLU205 Zero Radius Single Bowl Undermount Sink. Overall dimensions are  $22'' \times 18'' \times 9''$ . This sink is manufactured from 18 gauge 304 Stainless Steel with a Brushed finish, Top drain placement, and Full spray sides and bottom with Bottom and four sides pads.

| Installation Type:    | Undermount             |
|-----------------------|------------------------|
| Material:             | SUS 304                |
| Finish:               | Brushed                |
| Gauge:                | 18                     |
| Sound Deadening:      | Full spray sides and   |
|                       | bottom with Bottom and |
|                       | four sides pads.       |
| Number of Bowls:      | 1                      |
| Sink Dimensions:      | 22 x 18 x 9"           |
| Bowl 1 Dimensions:    | 20 x 16 x 9"           |
| Drain Size:           | 3-1/2"                 |
| Drain Location:       | Тор                    |
| Minimum Cabinet Size: | 27"                    |
| Mounting Hardware:    | Undermount brackets    |
| Cutout Template:      | Available              |