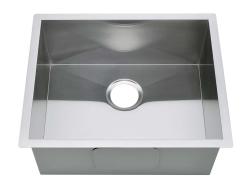

## **PRODUCT SPECIFICATIONS**

Stainless Steel SLU205 Zero Radius Single Bowl Undermount Sink. Overall dimensions are  $22'' \times 18'' \times 9''$ . This sink is manufactured from 18 gauge 304 Stainless Steel with a Brushed finish, Top drain placement, and Full spray sides and bottom with Bottom and four sides pads.

| Installation Type:    | Undermount             |
|-----------------------|------------------------|
| Material:             | SUS 304                |
| Finish:               | Brushed                |
| Gauge:                | 18                     |
| Sound Deadening:      | Full spray sides and   |
|                       | bottom with Bottom and |
|                       | four sides pads.       |
| Number of Bowls:      | 1                      |
| Sink Dimensions:      | 22 x 18 x 9"           |
| Bowl 1 Dimensions:    | 20 x 16 x 9"           |
| Drain Size:           | 3-1/2"                 |
| Drain Location:       | Тор                    |
| Minimum Cabinet Size: | 27"                    |
| Mounting Hardware:    | Undermount brackets    |
| Cutout Template:      | Available              |