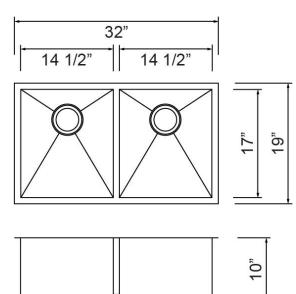

## **PRODUCT SPECIFICATIONS**

Stainless Steel SLU225 Zero Radius Double Bowl Undermount Sink. Overall dimensions are  $32'' \times 19'' \times 10''$ . This sink is manufactured from 18 gauge 304 Stainless Steel with a Brushed finish, Top drain placement, and Full spray sides and bottom with Bottom and four sides pads.

| Installation Type:    | Undermount              |
|-----------------------|-------------------------|
| Material:             | SUS 304                 |
| Finish:               | Brushed                 |
| Gauge:                | 18                      |
| Sound Deadening:      | Full spray sides and    |
|                       | bottom with Bottom and  |
|                       | four sides pads.        |
| Number of Bowls:      | 2                       |
| Sink Dimensions:      | 32 x 19 x 10"           |
| Bowl 1 Dimensions:    | 14.5 x 14.5 x 17" x 10" |
| Drain Size:           | 3-1/2"                  |
| Drain Location:       | Тор                     |
| Minimum Cabinet Size: | 36"                     |
| Mounting Hardware:    | Undermount brackets     |
| Cutout Template:      | Available               |