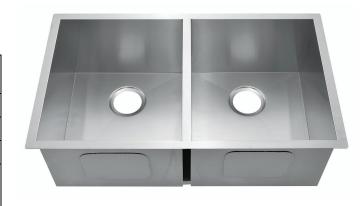

## **PRODUCT SPECIFICATIONS**

Stainless Steel SLU225 Zero Radius Double Bowl Undermount Sink. Overall dimensions are  $32'' \times 19'' \times 10''$ . This sink is manufactured from 18 gauge 304 Stainless Steel with a Brushed finish, Top drain placement, and Full spray sides and bottom with Bottom and four sides pads.

| Installation Type:    | Undermount              |
|-----------------------|-------------------------|
| Material:             | SUS 304                 |
| Finish:               | Brushed                 |
| Gauge:                | 18                      |
| Sound Deadening:      | Full spray sides and    |
|                       | bottom with Bottom and  |
|                       | four sides pads.        |
| Number of Bowls:      | 2                       |
| Sink Dimensions:      | 32 x 19 x 10"           |
| Bowl 1 Dimensions:    | 14.5 x 14.5 x 17" x 10" |
| Drain Size:           | 3-1/2"                  |
| Drain Location:       | Тор                     |
| Minimum Cabinet Size: | 36"                     |
| Mounting Hardware:    | Undermount brackets     |
| Cutout Template:      | Available               |